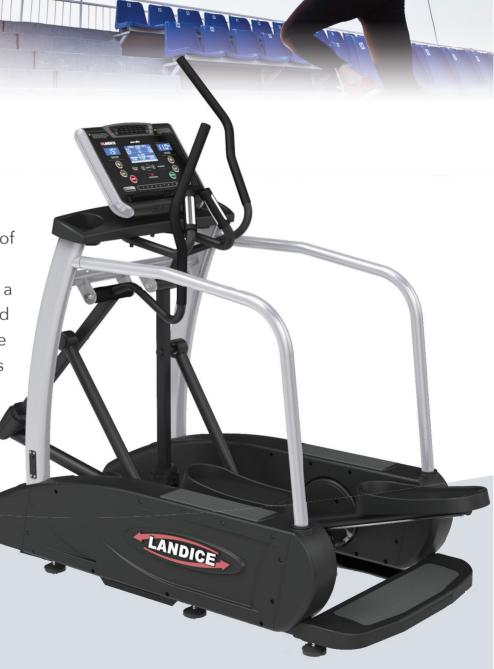

# **HOME ELLIPTICAL**

THE INDUSTRY'S TOP-RATED ELLIPTICAL WORKHORSE

has been manufactured to exceed industry standards. It is one of the most durable and dependable ellipticals on the market today. With a unique center-drive design and fixed stride length, you will find a machine capable of multiple workout options that is built for your specific needs and built to last.

### **E7 ELLIPTICAL FEATURES** To review additional elliptical options, please visit us at www.landice.com.

| User Capacity      | 500 lbs.                                            | Stride Length | Fixed 21" stride                       |
|--------------------|-----------------------------------------------------|---------------|----------------------------------------|
| Active Footprint   | 35" W x 76" L x 67" H                               | Drive System  | Center Drive                           |
| Physical Footprint | 35" W x 68" L x 67" H                               | Flywheel      | 11" diameter, 20 lbs.                  |
| Power              | 110 VAC, 60Hz, 15A<br>220 VAC, 60Hz, 15A (optional) | Panel         | Cardio                                 |
| Handrails          | 2" Medical-Grade Side Rails                         | Pedals        | 2" Spacing with Orthopedic Gel Inserts |

#### THE ELLIPTICAL WORKHORSE

The Landice E7 Home Elliptical offers multiple and varied workouts with just one machine. Its center-drive technology replicates the natural stride of outdoor running with zero-impact on your knees. Stand upright on the frame's stationary platform and isolate your workout to strengthen your upper body using the machine's variable resistance settings.