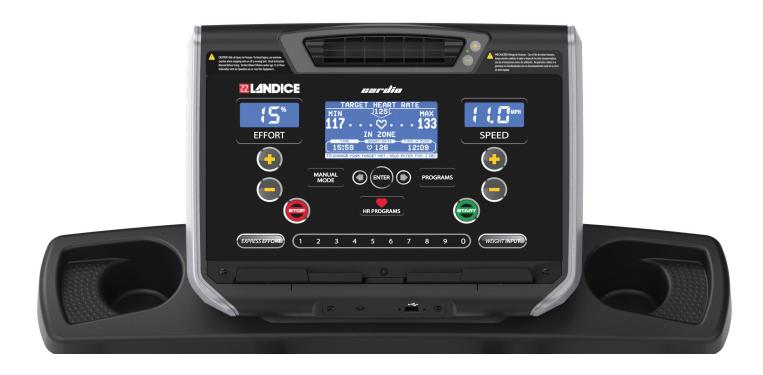

## **ELLIPTICAL PANEL**

#### **CARDIO**

| Display  | LCD                                           | Heart Rate        | Heart rate control with contact heart rate and wireless chest-strap |
|----------|-----------------------------------------------|-------------------|---------------------------------------------------------------------|
| Programs | 13 Built-in programs, 7 User-defined programs | Resistance Levels | 1 - 20                                                              |
| Keypad   | Numeric keypad                                | Warranty          | Lifetime parts                                                      |