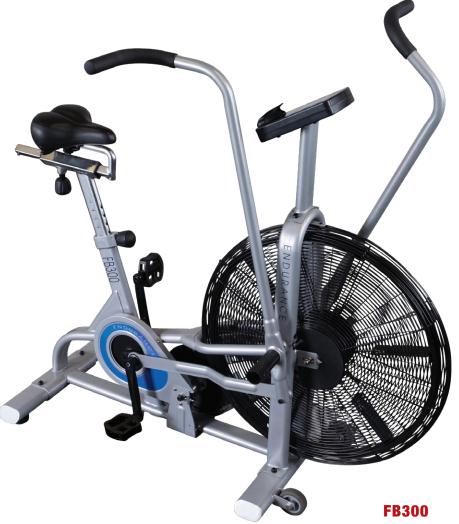

## **Endurance Fan Bike**

The Endurance FB300 Dual Action Fan Bike is suitable for a variety of fitness levels from the novice to expert rider, for rehabilitation and for high intensity workouts. It is fully adjustable; the seat adjusts forward and back as well as vertically providing a comfortable fit for virtually any size user. The convenient transport wheels make moving the FB300 out of the way for storage or cleaning easy. The Endurance FB300 is backed by a commercial warranty and is one robust bike that will endure for many years.