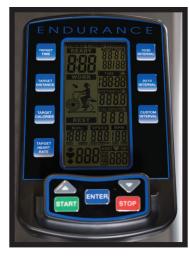

## LCD DISPLAY CONSOLE

Straight forward LCD display console with only the key essentials for the FB300. Quick programing buttons let you scroll between Heart Rate, Speed, RPM, Time, Watts, and Calories. The console also features a convenient shelf that is ideal for your smart phone or a similar device.