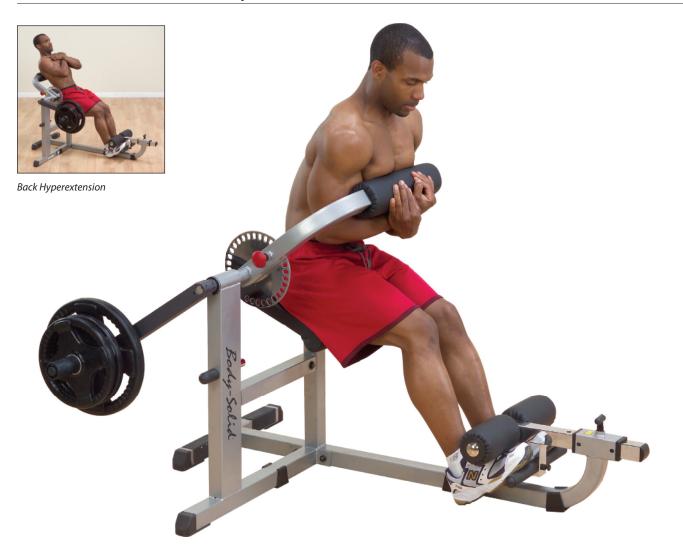

## GAB360 Cam Series Ab/Back Machine

This unique dual-function machine allows you to exercise two major muscle groups (the stomach and back) for one great low price. The innovative plate-load design is based on health club single station machines. We even incorporated 2"x4" mainframe steel from our commercial grade line of equipment for institutional quality. The full range cam design has an easy to use pop pin that allows an additional 26 adjustments to increase and control your range of motion. Dimensions: 43"H x 60"L x 46"W

## **Special Features**

- Lifetime warranty
- Ultra-thick DuraFirm<sup>™</sup> upholstery provides maximum comfort.
- Positioned at a 30° angle for precise biomechanical movement
- 2"x4" mainframe steel for exceptional light commercial quality
- Easy to use pop-pin that allows adjustments to increase and control the user's range of motion
- Adjustable lifting arm can be positioned for exercising both the abdominal and back muscles
- · Ideal for home and commercial use