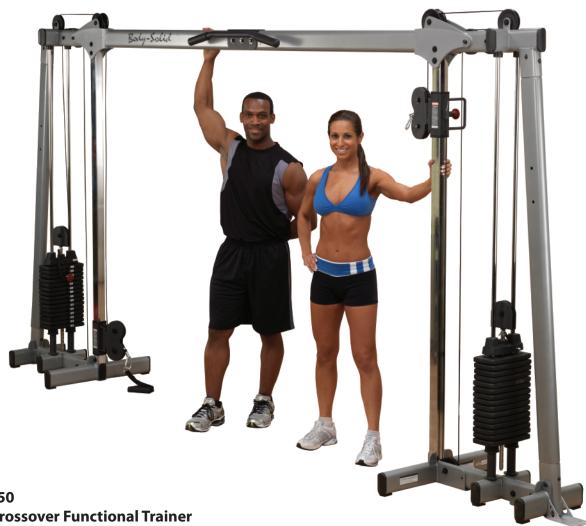

#### **Cable Crossover Functional Trainer**

Sturdy and stable, the new design lets you exercise virtually every major muscle group in your body. Interchangeable cable handles provide an unlimited number of possibilities for all experience levels, and the extra wide and tall mainframe provides you with easy access to an endless array of high and low pulley exercises.

The Selectorized Deluxe Cable Crossover's unique pull-up station offers multiple grip positions, and dual independent carriages have been ergonomically designed to offer twice as many height adjustments as previous Body-Solid crossover stations. With 20 independent height adjustments and 180° cable positioning for frictionless guidance in all directions, the Body-Solid GPCC250 is one of the most versatile and functional machines manufactured today.