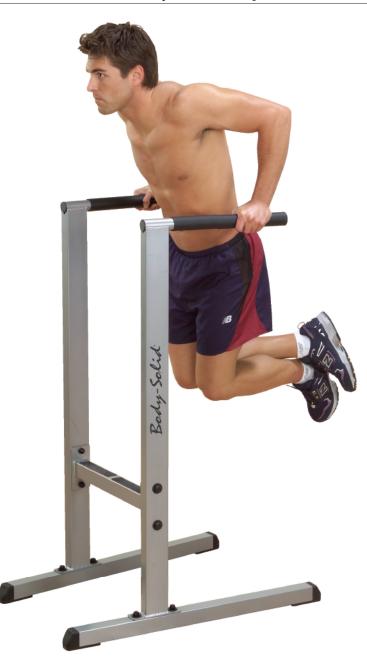

## **GDIP59**

**Body-Solid - Dip Station** 

## GDIP59 Dip Station

Build awesome shoulders, thicker delts, and killer triceps on our freestanding Dip Station. This upper body developer gets its stability from the wide and extended base that eliminates rocking. The 2"x3" heavy-gauge steel uprights are perfectly angled for all size users. Oversized 1" bars with extra thick and slip proof rubber grips provide excellent comfort and allow multiple hand grip positions. Ideal for home and commercial use.