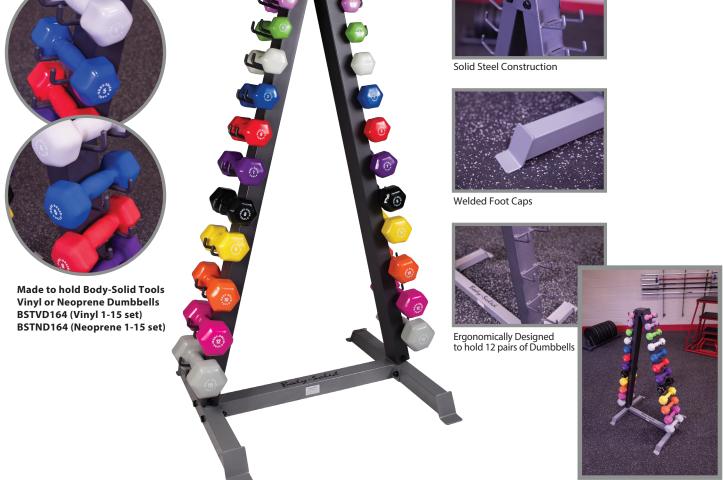

## Body-Solid 12 PAIR VERTICAL DUMBBELL RACK

GDR24 Body-Solid 12 Pair Vertical Dumbbell Rack

Brand new for 2014 is the Body Solid 12 pair Vertical Dumbbell Rack, the GDR24. This rack holds Vinyl or Neoprene dumbbells from 1lb to 15lbs. The space saving design has individual cradles for each dumbbell. The entire rack has solid steel construction, down to even the foot caps, ensuring durability in any setting. The GDR24 is the perfect storage option for home or commercial use.

## **Special Features**

- Space Efficient
- Holds 12 pairs of vinyl or neoprene dumbbells
- Fits 1lb to 15lb dumbbells

Solid steel construction

Body-Solid YEARS SLRONG

Perfect for Home or Commercial Facility use

Dimensions: 52"H x 29"L x 26"W Weight: 34lbs.