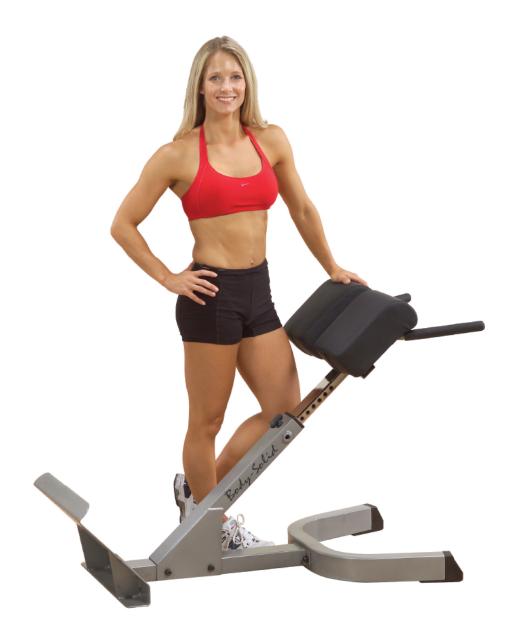

### 2"x3" 45-Degree Back Hyperextension

It is a combination inverted back extension and oblique flexor set at an exact 45° angle for ultimate conditioning. Strengthen your lower back safely and comfortably on the strongest 45° Hyper available. This combination Inverted Back Extension and Oblique Flexor is set to an exact 45° angle for optimum conditioning. Telescoping midsection pads adjust to all size users and feature thick, double stitched DuraFirm™ pads for comfort and support. Over-sized 8" foam rollers hold you securely in place. Fully adjustable 4" thick midsection pads provide maximum comfort for all size users.