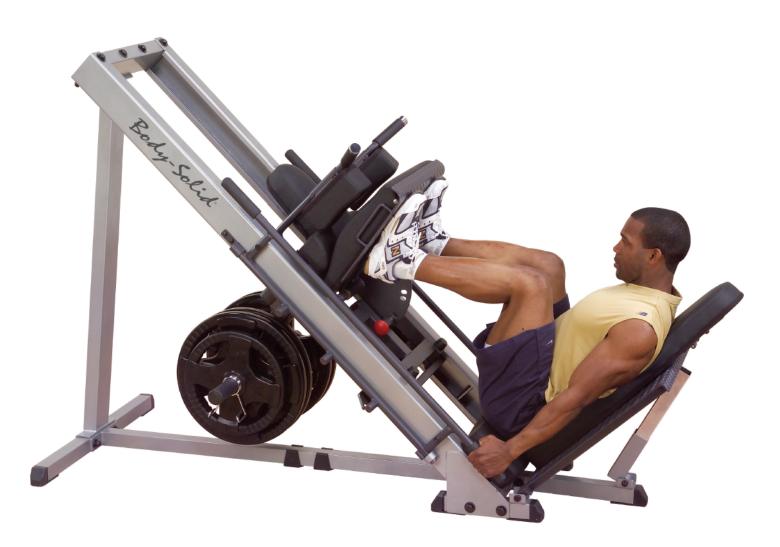

### **Leg Press Hack Squat Machine**

As you work your quads, glutes, and calves, the engineered smoothness of the Leg Press/Hack Squat Machine spares your bones and joints. Three lockout positions are under the user's control throughout the exercises and provide user safety and the option of different start/stop positions.

## **Special Features**

- Quad track roller system operates smoothly and distributes weight evenly
- Both back pads utilize a quick flip-and-lock mechanism
- Extra-heavy gauge Diamond Plate foot platforms for both Leg Press and Hack Squat positions.
- Easy-access under-carriage plate load system.
- Extra heavy duty 2"x4" 11-gauge steel mainframe minimizes torsional flex