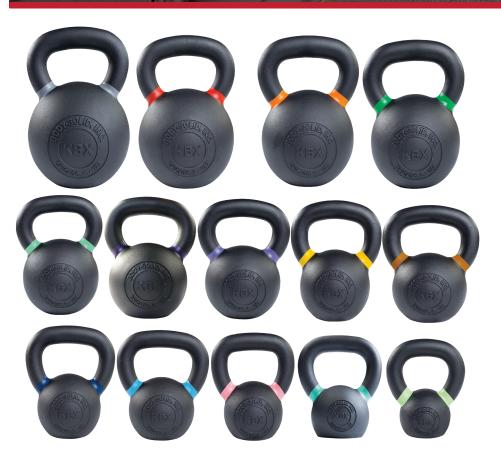

## KBX(size) Training Kettlebells

Body-Solid Tools KBX Training Kettlebells are built with durability and performance in mind and feature a matte black chip-resistant powder-coated finish providing superior grip during strenuous workouts. In addition, Body-Solid Tools KBX Training Kettlebells are manufactured with a state-of-the-art single-cast gravity casting process offering much higher quality than competitive sand-casted kettlebells. This gravity casting process guarantees that each kettlebell is constructed to meet the highest standards including a flat, wobblefree base, smooth and easy-to-grip handles as well as a consistent overall finish. Each KBX Training Kettlebell has a stylish embossed logo and easy-to-read weight distinction in both kg and lb to ensure you grab the right kettlebell each time.

## **Special Features**

- Matte black chip-resistant finish
- Single-cast gravity casting
- Stylish embossed logo

| · · · · · · · · · · · · · · · · · · · |            |           |
|---------------------------------------|------------|-----------|
| Weight                                | Color      | Item #    |
| 4kg - 8.8 lbs                         | Lt.Green.  | KBX4KG    |
| 6kg - 13.2 lbs                        | Dk.Green   | KBX6KG    |
| 8kg - 17.6 lbs                        | Pink       | KBX8KG    |
| 10kg - 22 lbs .                       | Lt.Blue    | KBX10KG   |
| 12kg - 26.4 lb:                       | sDk.Blue   | KBX12KG   |
| 14kg - 30.8 lb:                       | sDk.Orang  | e KBX14KG |
| 16kg - 35.2 lb:                       | sYellow    | KBX16KG   |
| 18kg - 39.6 lb:                       | sLt.Purple | KBX18KG   |
| 20kg - 44.1 lb:                       | sDk.Purple | KBX20KG   |
| 22kg - 48.4 lb:                       | sLt.Green  | KBX22KG   |
| 24kg - 52.9 lb:                       | sDk.Green  | KBX24KG   |
| 28kg - 61.7 lb:                       | sLt.Orange | e KBX28KG |
| 32kg - 70.5 lb:                       | sRed       | KBX32KG   |
| 36kg - 79.4 lb:                       | sGrey      | KBX36KG   |