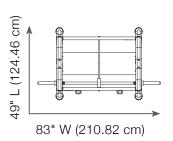

Free HOIST Strength app provides access to dozens of exercise tutorials, workout plans and fitness training

| MODEL           | DESCRIPTION               | LENGTH            | WIDTH             | HEIGHT            | MACHINE WT            |
|-----------------|---------------------------|-------------------|-------------------|-------------------|-----------------------|
| Mi1             | Mi1 HOME GYM              | 58" (147.32 cm)   | 48" (121.92 cm)   | 84" (213.36 cm)   | 402 lbs (182.34 kg)   |
| Mi5             | Mi5 FUNCTIONAL TRAINER    | 51" (129.53 cm)   | 52.6" (133.62 cm) | 83.5" (212.08 cm) | 442 lbs (200.48 kg)   |
| Mi6             | Mi6 FUNCTIONAL TRAINER    | 37.75" (95.89 cm) | 54" (137.16 cm)   | 83" (210.82 cm)   | 610.5 lbs (276.92 kg) |
| Mi7-PL          | Mi7 FUNCTIONAL TRAINER    | 60.4" (153.42 cm) | 66.4" (168.66 cm) | 83.5" (212.09 cm) | 711 lbs (322.50 kg)   |
| Mi7-SMITH-PL    | MISMITH DUAL ACTION SMITH | 49" (124.46 cm)   | 83" (210.82 cm)   | 82.5" (209.66 cm) | 386 lbs (175.09 kg)   |
| Mi-SMITH-ENS-PL | Mi7SMITH ENSEMBLE         | 92" (233.68 cm)   | 83" (210.82 cm)   | 83.5" (212.08 cm) | 985 lbs (446.79 kg)   |