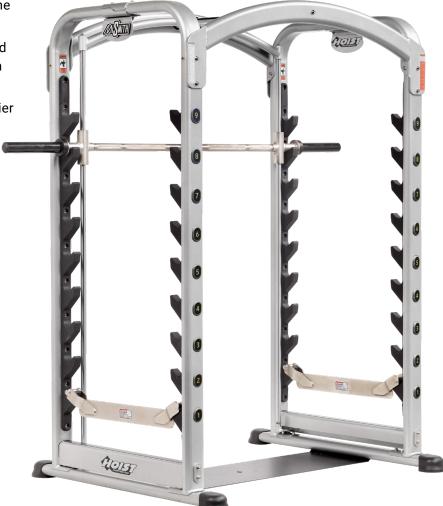

## **DUAL ACTION SMITH**

The HOIST® Fitness MiSmith Dual Action Smith® is an innovative product from the new line of HOIST Fitness MiSeries home gyms. Perfect for users of all levels, the MiSmith features revolutionary patented technology that produces a simultaneous horizontal and vertical bar movement, providing the benefits of free weight training with added safety and stability. The Ultra-Light Lifting System™ reduces the bar weight to 30 lbs. allowing a wider range of exercise options. While this gym is engineered to offer maximum power and efficiency, its sleek and minimalist design offers a luxurious appeal.

## **FEATURES**

- Ultra-Light Lifting System<sup>™</sup> that reduces the bar weight to a mere 30 lbs
- Polyurethane covered rack outs for silent racking and protection of bar and frame
- · Non-marring feet to protect flooring
- Commercial quality linear bearings and shafting for frictionless guided motion
- · Adjustable safety tiers
- Racking tier index numbers highlight tier levels on the front of machine