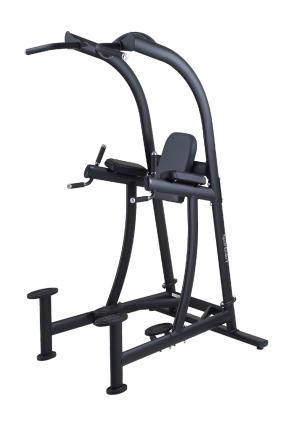

## A994 VKR CHIN DIP STATION

SportsArt Bench and Rack Series combines quality and value in a simple, easy-to-use strength line designed to accommodate users of any fitness level or experience. The A994 allows users to train perform leg raises, dips, and chin-up/pull-up movements all in one station.

## **KEY FEATURES**

- High quality cushions at the backrest and forearm to comfortably stabilize the user during operation
- · Sturdy construction, welded steel frame
- Multi-grip chin-up handles
- · Marine grade double-stitched upholstery
- Non-skid step-up pads
- · Forearm cushions and handles for stable operation