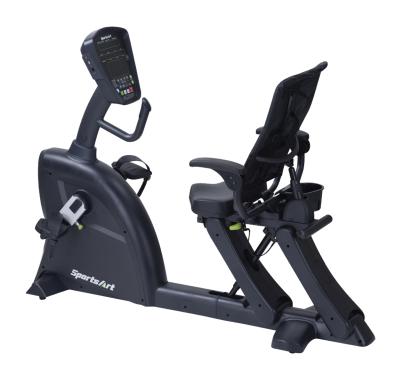

## C521M RECUMBENT CYCLE

Semi-recumbent positioning, extreme comfort and many pedaling options make the C521M a perfect choice for multiple patient types, especially for those with knee and hip ROM limitations.

## **KEY FEATURES**

- Bi-directional pedaling for better flexibility and rehab variations
- Adjustable cranks to vary pedal rotation for one or both sides
- Reclining seat back and pivoting arm rests for ultimate fit and comfort
- Cool mesh seat back with lumbar pouch for heat and cold pack therapy
- Ultra low start up resistance for infirm or deconditioned users