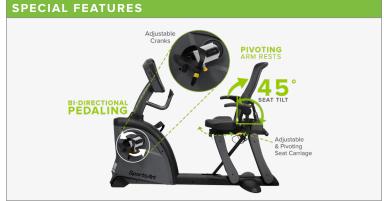

## **KEY FEATURES**

- Bi-directional pedaling for better flexibility and rehab variations
- Adjustable cranks to vary pedal rotation for one or both sides
- Reclining seat back and pivoting arm rests for ultimate fit and comfort
- Cool mesh seat back with lumbar pouch for heat and cold pack therapy
- Ultra low start up resistance for infirm or deconditioned users