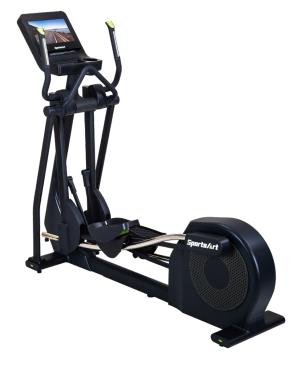

## E874-13" ELLIPTICAL

The SENZA™ Elite line encompasses our quality cardio products, integrated with premium technology and entertainment options that actively engages users by providing an intuitive workout experience that allows them to consume their entertainment, their way. The E874-13" Elliptical delivers a low-impact, high-efficiency workout that features electronically adjustable stride length, fingertip controls, and an integrated 13-inch SENZA™ display.

## **KEY FEATURES**

- . 13-inch SENZA™ touchscreen
- Electronically adjustable 17–29" stride length
- Fingertip controls
- · MyFlex cushioning system

| WARRANTY*          |                   |  |
|--------------------|-------------------|--|
| Туре               | Commercial        |  |
| Frame              | Lifetime**        |  |
| Parts              | 3 Years           |  |
| Wear Items         | 3 Years           |  |
| Labor              | 3 Years           |  |
| SENZA™ Touchscreen | 2 Years           |  |
| High Wear Items    | 90 days, no labor |  |