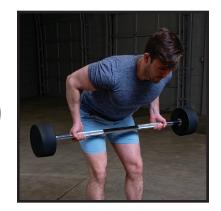

## **SBB** Fixed-Weight Straight Barbells

Body-Solid Tools SBB Fixed-Weight Straight Barbells are available in 10 weight options (20-110 lbs) and offer a convenient, time-saving barbell option. Constructed with high-quality precision weighted steel inserts encased in durable rubber, Body-Solid Fixed-Weight Straight Barbells eliminate the need for weight plates and are a perfect fit for any-sized fitness facility, group workout facility or home and garage gym. Each Fixed-Weight Straight Barbell features precise knurled grips to ensure safe and secure handling even during intense workouts.

## **Special Features**

- Available in 10 weight options (20-110 lbs.)
- Precision knurled for secure grip
- High-quality precision weighted steel encased in durable rubber
- 32mm / 1.26" grip diameter