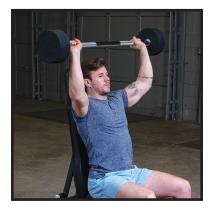

## **SBB** Fixed-Weight Straight Barbells

Body-Solid Tools SBB Fixed-Weight Straight Barbells are available in 10 weight options (20-110 lbs) and offer a convenient, time-saving barbell option. Constructed with high-quality precision weighted steel inserts encased in durable rubber, Body-Solid Fixed-Weight Straight Barbells eliminate the need for weight plates and are a perfect fit for any-sized fitness facility, group workout facility or home and garage gym. Each Fixed-Weight Straight Barbell features precise knurled grips to ensure safe and secure handling even during intense workouts.

## **Special Features**

- Available in 10 weight options (20-110 lbs.)
- Precision knurled for secure grip
- High-quality precision weighted steel encased in durable rubber
- 32mm / 1.26" grip diameter