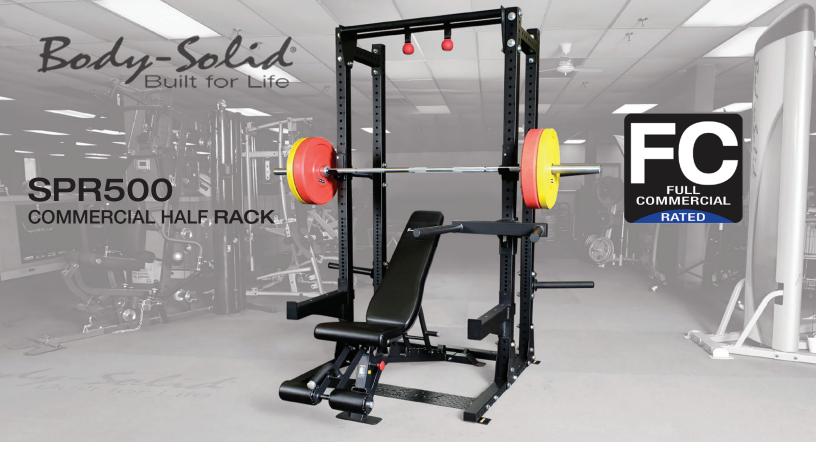

## **TECHNICAL SPECIFICATIONS**

- The 3" x 3" 11 gauge steel mainframe gives the Body-Solid SPR500 Commercial Half Rack a 1000 lb weight capacity.
- An alternative to traditional power racks, Half Racks are great space savers providing a smaller footprint than most enclosed power racks. The Body-Solid SPR500 is an all-purpose weight training station.
- 1" hole spacing for safety spotter bars means you will always find that perfect stretch without compromising safety.
- Several optional attachments allow you increase function and customize the SPR500 to your specific facility needs, such as the SPR500HALFBACK, a rear extension with four weight horns for easier weight storage and organization.
- 50"L x 53"W x 89"H 212 Lbs.