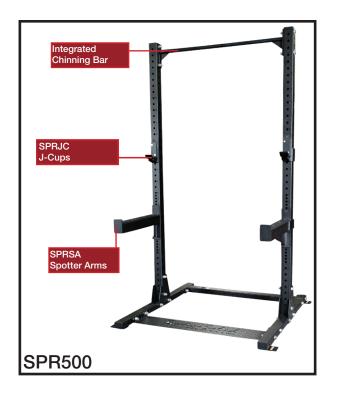

## **TECHNICAL SPECIFICATIONS**

- The 3" x 3" 11 gauge steel mainframe gives the Body-Solid SPR500 Commercial Half Rack a 1000 lb weight capacity.
- An alternative to traditional power racks, Half Racks are great space savers providing a smaller footprint than most enclosed power racks. The Body-Solid SPR500 is an all-purpose weight training station.
- 1" hole spacing for safety spotter bars means you will always find that perfect stretch without compromising safety.
- Several optional attachments allow you increase function and customize the SPR500 to your specific facility needs, such as the SPR500HALFBACK, a rear extension with four weight horns for easier weight storage and organization.
- 50"L x 53"W x 89"H 212 Lbs.

## EXPANDABLE TO MEET THE NEEDS OF ANY FACILITY