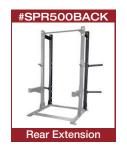

## **TECHNICAL SPECIFICATIONS**

- The 3" x 3" 11 gauge steel mainframe gives the Body-Solid SPR500 Commercial Half Rack a 1000 lb weight capacity.
- An alternative to traditional power racks, Half Racks are great space savers providing a smaller footprint than most enclosed power racks. The Body-Solid SPR500 is an all-purpose weight training station.
- 1" hole spacing for safety spotter bars means you will always find that perfect stretch without compromising safety.
- Several optional attachments allow you increase function and customize the SPR500 to your specific facility needs, such as the SPR500HALFBACK, a rear extension with four weight horns for easier weight storage and organization.
- 50"L x 53"W x 89"H 212 Lbs.

## **OPTIONAL ATTACHMENTS**

1900 S. Des Plaines Ave. • Forest Park, IL USA 60130 TF: (800) 833-1227 • PH: (708) 427-3555 • FX: (708) 427-3556 www.bodysolid.com