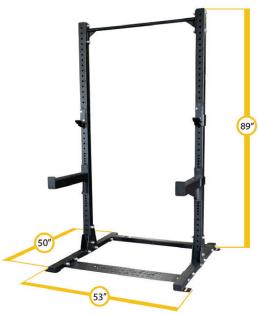

## **TECHNICAL SPECIFICATIONS**

- The 3" x 3" 11 gauge steel mainframe gives the Body-Solid SPR500 Commercial Half Rack a 1000 lb weight capacity.
- An alternative to traditional power racks, Half Racks are great space savers providing a smaller footprint than most enclosed power racks. The Body-Solid SPR500 is an all-purpose weight training station.
- 1" hole spacing for safety spotter bars means you will always find that perfect stretch without compromising safety.
- Several optional attachments allow you increase function and customize the SPR500 to your specific facility needs, such as the SPR500HALFBACK, a rear extension with four weight horns for easier weight storage and organization.
- 50"L x 53"W x 89"H 212 Lbs.