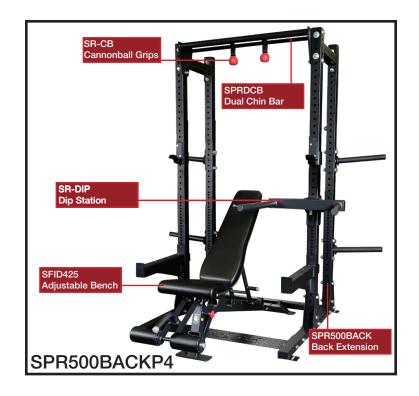

## **OPTIONAL ATTACHMENTS**

1900 S. Des Plaines Ave. • Forest Park, IL USA 60130 TF: (800) 833-1227 • PH: (708) 427-3555 • FX: (708) 427-3556 www.bodysolid.com