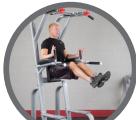

## SVKR1000 Pro ClubLine Vertical Knee Raise

Take your pull-ups, chin-ups and dips to the next-level with Body-Solid's SVKR1000 Vertical Knee Raise — one of the most versatile and effective VKR machines on the market today. Utilizing multiple close and wide grips (including an exclusive rock-climbing grip), the SVKR1000 is the ultimate VKR for home or commercial use. Revolving dip handles move out of the way to allow to perform the dozens of available exercises. Build strong shoulders, lats, traps and more by performing a variety of pullup and chin-up exercises or work on body weight training and develop your core with leg raises and hang crunches. Multiple steps make access easy for any size users while an oval heavy gauge steel frame ensures unmatched durability regardless of the facility or frequency of use.

## **Special Features**

- Multiple Close and Wide Grips and Rock Climbing Grips for Pull Ups and Chin Ups
- Revolving Dip Handles move out of way during other exercises
- Multiple Steps for Easy Access
- Durafirm<sup>™</sup> upholstery for durability
- Heavy Gauge Oval Steel Frame
- Full Commercial Rating