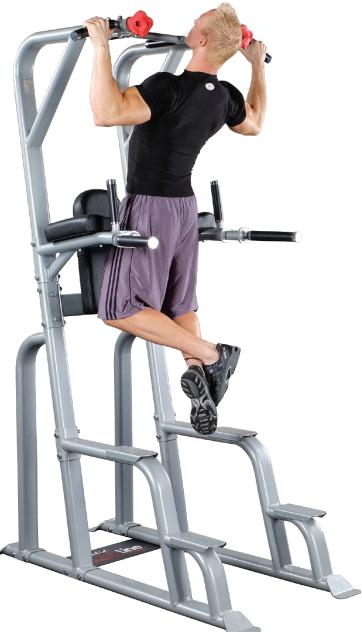

## SVKR1000 Pro ClubLine Vertical Knee Raise

Take your pull-ups, chin-ups and dips to the next-level with Body-Solid's SVKR1000 Vertical Knee Raise — one of the most versatile and effective VKR machines on the market today. Utilizing multiple close and wide grips (including an exclusive rock-climbing grip), the SVKR1000 is the ultimate VKR for home or commercial use. Revolving dip handles move out of the way to allow to perform the dozens of available exercises. Build strong shoulders, lats, traps and more by performing a variety of pullup and chin-up exercises or work on body weight training and develop your core with leg raises and hang crunches. Multiple steps make access easy for any size users while an oval heavy gauge steel frame ensures unmatched durability regardless of the facility or frequency of use.

## **Special Features**

- Multiple Close and Wide Grips and Rock Climbing Grips for Pull Ups and Chin Ups
- Revolving Dip Handles move out of way during other exercises
- Multiple Steps for Easy Access
- Durafirm<sup>™</sup> upholstery for durability
- Heavy Gauge Oval Steel Frame
- Full Commercial Rating