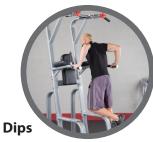

## SVKR1000 Pro ClubLine Vertical Knee Raise

Take your pull-ups, chin-ups and dips to the next-level with Body-Solid's SVKR1000 Vertical Knee Raise — one of the most versatile and effective VKR machines on the market today. Utilizing multiple close and wide grips (including an exclusive rock-climbing grip), the SVKR1000 is the ultimate VKR for home or commercial use. Revolving dip handles move out of the way to allow to perform the dozens of available exercises. Build strong shoulders, lats, traps and more by performing a variety of pullup and chin-up exercises or work on body weight training and develop your core with leg raises and hang crunches. Multiple steps make access easy for any size users while an oval heavy gauge steel frame ensures unmatched durability regardless of the facility or frequency of use.

## **Special Features**

- Multiple Close and Wide Grips and Rock Climbing Grips for Pull Ups and Chin Ups
- Revolving Dip Handles move out of way during other exercises
- Multiple Steps for Easy Access
- Durafirm<sup>™</sup> upholstery for durability
- Heavy Gauge Oval Steel Frame
- Full Commercial Rating