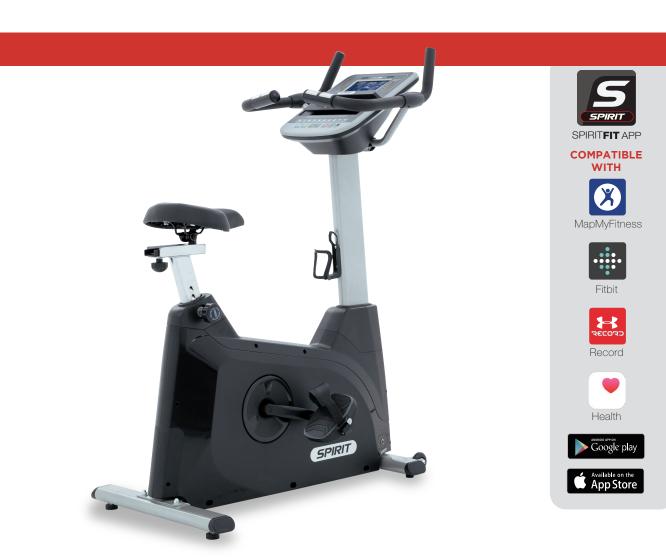

Indoor exercise bikes have been around for a long time. Their appeal and effectiveness have stood the test of time. Comfort, convenience, familiarity, enjoyment, and medical conditions are a few reasons this modality appeals to a large segment of the population.

Durable, comfortable, and smooth are all qualities of the XBU55 fitness bike. Easy adjustments, cooling fan, high density foam seat, challenging programs, 20 levels of resistance, and a bright LCD display are all standard.

## **FEATURES**

- Oversized 7.5" bright blue backlit LCD screen with separate Muscle Activation Profile and HR % Profile LED displays
- Contact and wireless heart rate monitoring options make your workouts more effective (chest strap transmitter included)
- Adjustable cooling fan and dual speakers with audio jack for comfort and entertainment
- Fully adjustable seat position allows for easy front/back and up/down adjustments
- Bluetooth compatible with SPIRIT FIT App to monitor and record your workout data