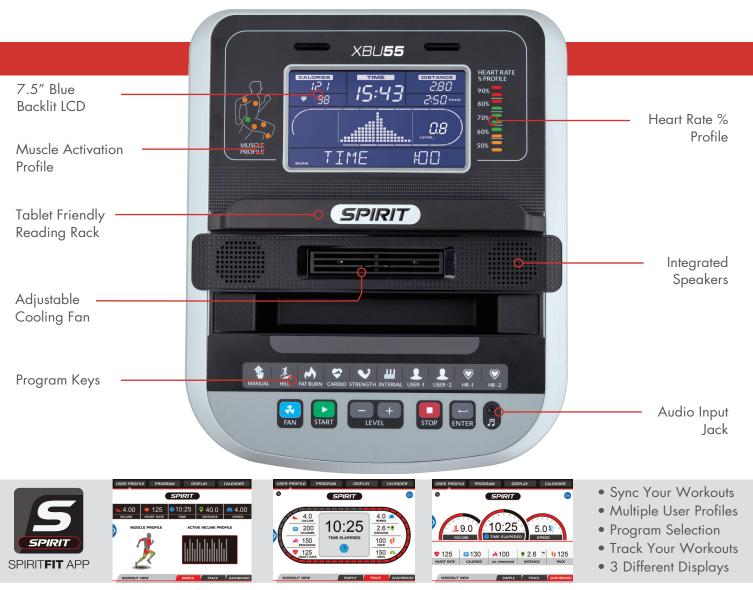

Durable, comfortable, and smooth are all qualities of the XBU55 fitness bike. Easy adjustments, cooling fan, high density foam seat, challenging programs, 20 levels of resistance, and a bright LCD display are all standard.

## **FEATURES**

- Oversized 7.5" bright blue backlit LCD screen with separate Muscle Activation Profile and HR % Profile LED displays
- Contact and wireless heart rate monitoring options make your workouts more effective (chest strap transmitter included)
- Adjustable cooling fan and dual speakers with audio jack for comfort and entertainment
- Fully adjustable seat position allows for easy front/back and up/down adjustments
- Bluetooth compatible with SPIRIT FIT App to monitor and record your workout data

## EQUIPMENT SPECIFICATIONS

Ver 3.0

| Console           | 7.5" Blue Backlit LCD, Heart Rate % Profile, Muscle Activation Profile, Tablet Friendly Reading Rack,<br>Adjustable Console Angle, Adjustable Fan, Speakers w/3.5mm Audio Jack, Bluetooth SPIRIT FIT App |
|-------------------|----------------------------------------------------------------------------------------------------------------------------------------------------------------------------------------------------------|
| Programs          | Manual, Hill, Fat Burn, Cardio, Strength, Interval, User 1-2, HR 1-2                                                                                                                                     |
| Heart Rate        | Contact and Telemetric, Heart Rate Transmitter Strap Included                                                                                                                                            |
| Resistance Levels | 20 Levels                                                                                                                                                                                                |
| Hand Pulse Grips  | Yes                                                                                                                                                                                                      |
| Flywheel          | 30 lbs.                                                                                                                                                                                                  |
| Seat Back Angle   | Large Cushioned Seat                                                                                                                                                                                     |
| Seat Adjustment   | Fully Adjustable - Up/Down, Fore/Aft                                                                                                                                                                     |
| Pedals            | Oversized and Self Balancing w/ Fast Latching System                                                                                                                                                     |
| Remote Buttons    | N/A                                                                                                                                                                                                      |
| Dimensions        | 43″ × 22″ × 54″                                                                                                                                                                                          |
| Product Weight    | 100 lbs.                                                                                                                                                                                                 |
| Max User Weight   | 350 lbs.                                                                                                                                                                                                 |
| WARRANTY INFOR    | MATION Residential Warranty: Frame/Brake: Lifetime, Parts: 10 years, Labor: 1 year<br>Commercial Warranty Frame: Lifetime, Brake: 5 years, Parts: 3 years, Labor: 1 year                                 |