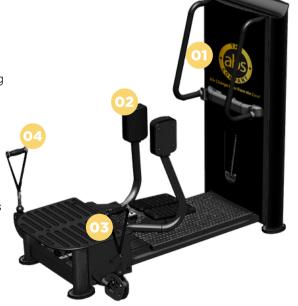

# **Ergonomic Handles**

01 1. Elongated handles allow for multiple hand positions during the abduction exercise.

# **Core Engaged Abduction**

**02** Performing the Abduction exercise while standing allows for increased core and glute activation.

### **Large Comfortable Platform**

03 Large platform provides full support while performing all of the cable glute exercises.

# **Multi functional handles**

**04** Allows you to perform a series of cable exercises including squats, deadlifts and lunges.