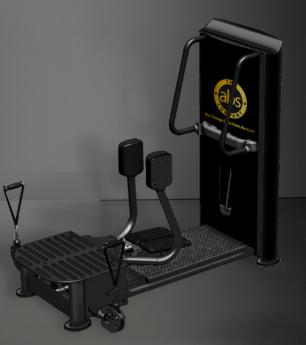

# **ABOUT THE TOTAL GLUTE™**

The all-new and patent pending Total Glute™ is a revolutionary way to train all parts of the glute muscles on one machine. Perform a core stabilizing Glute Medius abduction motion with the support of the ergonomic handles. Then move to the platform and use the cable attachments to perform squats, deadlifts and lunges. Maximum versatility in a compact design! The 170 lb weight stack provides a progressive workout for users of all abilities.

# **Dimensions:**

67 x 41 x 58 inches  $(170 \times 104 \times 147 \text{ cm})$ Unit Weight: 619 lb (281 kg)