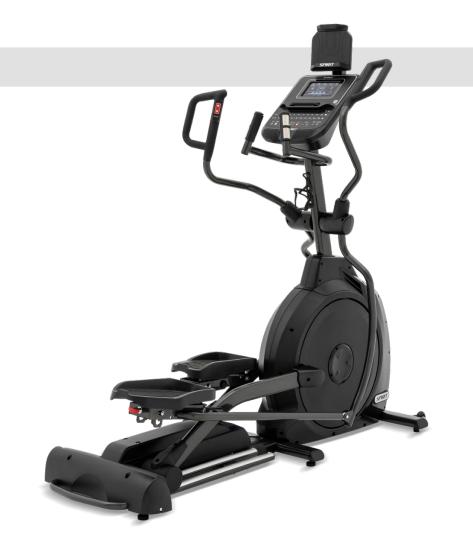

Elevate your training experience with the feature-packed XE395 elliptical. With a vibrant 7.5" backlit LCD screen, you'll stay both engaged and informed while effortlessly monitoring your key metrics. Dive into a plethora of preset training options, including goal-driven Time, Calories, and Distance programs, all while maintaining your focus with convenient handlebar incline and resistance adjustment buttons. The XE395 natural 20" stride length and narrow 2" pedal spacing guarantee an optimal stride motion, complemented by oversized, cushioned foot pedals that can be adjusted to 3 different angles for unparalleled comfort. Engineered with dual roller wheels and aluminum rails, this elliptical ensures a smooth and dependable workout every time.