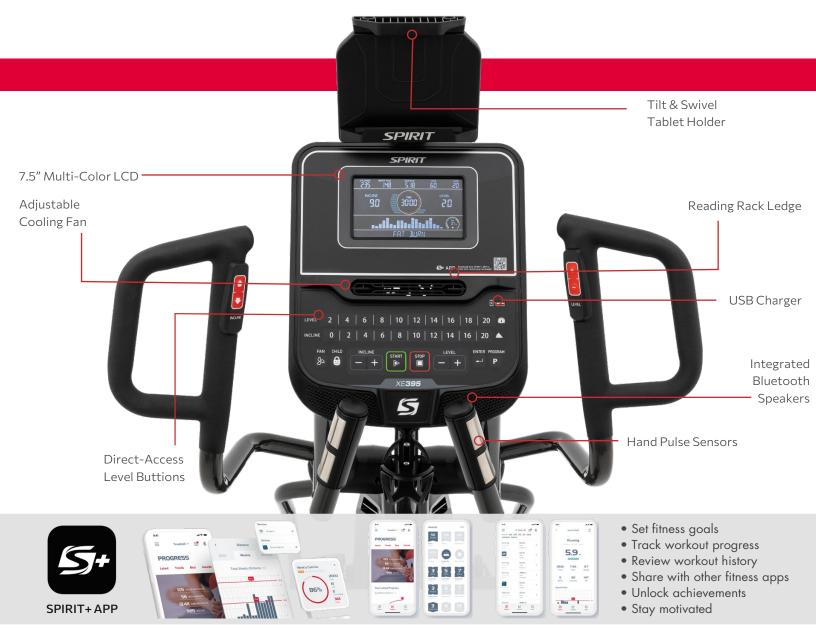

## FEATURES

- 7.5" bright multi-color LCD w/built-in USB charging port
- Dual aluminum rail track system and smooth 20" stride
- Narrow 2" pedal spacing with 2-degree inversion angle
- Direct LEVEL buttons allow you to change your resistance on-the-fly with one button press
- Electronic incline provides 20 levels of adjustment to modify your elliptical pedal pattern

## **EQUIPMENT SPECIFICATIONS**

| Console         | 7.5" Multi-Color LCD, Heart Graph, Tilt/Swivel Tablet Holder, Adjustable Fan, Bluetooth Speakers, USB Charging Port |
|-----------------|---------------------------------------------------------------------------------------------------------------------|
| Programs        | Manual, Hill, Fat Burn, Cardio, Strength, HIIT, 2 Custom, 4 Heart Rate                                              |
| Heart Rate      | Contact & Telemetric, Chest Strap Included                                                                          |
| Resistance      | 20 Levels                                                                                                           |
| Track System    | Dual Aluminum Rail Tracks                                                                                           |
| Stride Length   | 20"                                                                                                                 |
| Flywheel        | 30 lb                                                                                                               |
| Handlebars      | Incline / Resistance Remote Buttons, Multi Position Grip - Coated                                                   |
| Foot Pedals     | 2" Pedal Spacing (Q-Factor), 2-Degree Inversion, Cushioned                                                          |
| Dimensions      | 76" x 29" x 64.5"                                                                                                   |
| Product Weight  | 216 lb                                                                                                              |
| Max User Weight | 400 lb                                                                                                              |
|                 |                                                                                                                     |